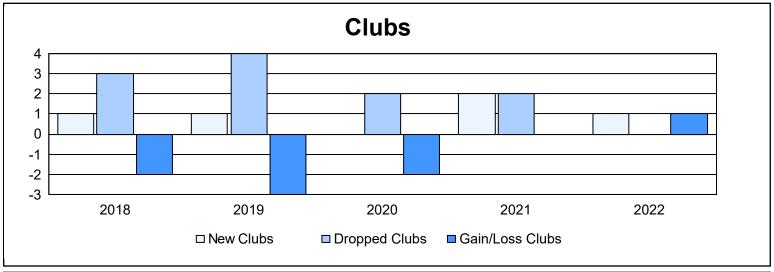

District 118 T

As of June 2022 Cumulative

| Year      | New<br>Clubs | Dropped<br>Clubs | Gain/<br>Loss<br>Clubs | New<br>Members | Charter<br>Members | Reinstate<br>Members | Transfer<br>Members | Total<br>Member<br>Added | Total<br>Members<br>Dropped | Gain/<br>Loss<br>Members |
|-----------|--------------|------------------|------------------------|----------------|--------------------|----------------------|---------------------|--------------------------|-----------------------------|--------------------------|
| 2017-2018 | 1            | 3                | -2                     | 79             | 23                 | 0                    | 10                  | 112                      | 193                         | -81                      |
| 2018-2019 | 1            | 4                | -3                     | 33             | 33                 | 3                    | 7                   | 76                       | 105                         | -29                      |
| 2019-2020 | 0            | 2                | -2                     | 87             | 4                  | 9                    | 1                   | 101                      | 97                          | 4                        |
| 2020-2021 | 2            | 2                | 0                      | 72             | 55                 | 0                    | 6                   | 133                      | 197                         | -64                      |
| 2021-2022 | 1            | 0                | 1                      | 31             | 20                 | 2                    | 2                   | 55                       | 93                          | -38                      |
| Average   | 1            | 2                | -1                     | 60             | 27                 | 3                    | 5                   | 95                       | 137                         | -42                      |